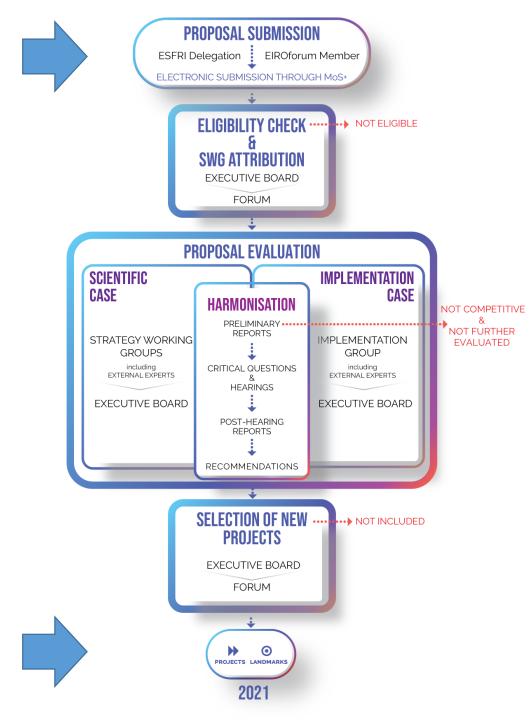

### PROPOSAL SUBMISSION

**ESFRI** Delegation

**EIROforum Member** 

**ELECTRONIC SUBMISSION THROUGH MoS+** 

# WHAT WE HAVE TO DO STEPS TOWARDS MAY 2020

READ THE GUIDE & THE QUESTIONNAIRE & RELATIVE INFORMATIONS

CONTACT LEAD COUNTRY/EIROforum MEMBER DELEGATES

COLLECT PROOFS OF ELIGIBILITY

FULFILL MINIMAL KEY REQUIREMENTS

PREPARE YOUR ANSWERS TO THE QUESTIONNAIRE OFFLINE

FILL IN THE QUESTIONNARE ONLINE (MoS+)

# ESFRI DELEGATES NATIONAL PROCEDURES

INTERACTION WITH LEAD COUNTRY/EIROforum MEMBER DELEGATES
AT DIFFERENT STEPS TO SET UP THE TIMELINE FOR SUBMISSION

- Collect proofs of eligibility
- Consolidate the proposal
  - Finalise the proposal
  - Submit the proposal

# ELIGIBILITY CRITERIA COLLECT PROOFS

TO BE ELIGIBLE FOR EVALUATION, A PROPOSAL MUST PROVIDE

- ❖ Proof of Political Support by LEAD COUNTRY/EIROforum MEMBER and al least two PROSPECTIVE MEMBERS COUNTRIES/EIROforum MEMBERS\*
  - Proof of Financial Commitment by LEAD COUNTRY/EIROforum MEMBER\*\*
  - ❖ Proof of an inter-institutional and multi-lateral agreement by CORE PARTNERS\*\*\*

### MINIMAL KEY REQUIREMENTS

### PREPARATION PHASE

PREPARE THE ANSWERS TO THE QUESTIONNAIRE CONSULTING THE ANNEX II & III

OF THE GUIDE ABOUT THE MINIMAL KEY REQUIREMENTS FOR THE PREPARATION

PHASE ALONG FIVE DIMENSIONS OF